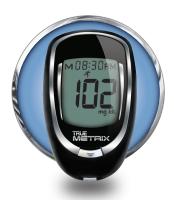

#### **TRUE METRIX° –** Accuracy Is Confidence

#### FEATURES:

- No Coding
- Results as fast as 4 seconds
- 7-, 14- and 30-day averaging
- 6 Event Tags
- Stores 500 results with time and date