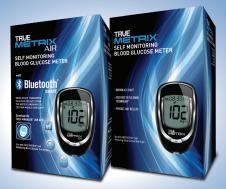

#### **TRUE METRIX° AIR –** *Technology with Reach*

#### **FEATURES:**

- Bluetooth<sup>®</sup> Smart Connectivity
- No Coding
- Results as fast as 4 seconds
- 7-, 14-, 30-, 60- and 90- day averaging
- 6 Event Tags
- Stores 1,000 results with time and date