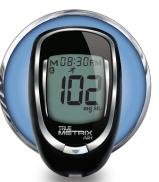

#### **TRUE METRIX° –** Accuracy Is Confidence

#### FEATURES:

- No Coding
- Results as fast as 4 seconds
- 7-, 14- and 30-day averaging
- 6 Event Tags
- Stores 500 results with time and date