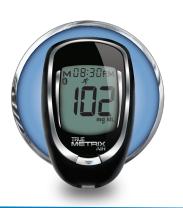

#### TRUE METRIX°-

Accuracy Is Confidence

#### **FEATURES:**

- No Coding
- Results as fast as 4 seconds
- 7-, 14- and 30-day averaging
- 6 Event Tags
- Stores 500 results with time and date

Both systems use TRUE METRIX® Self-Monitoring Test Strips