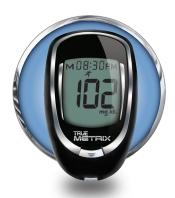

#### TRUE METRIX°-

Accuracy Is Confidence

#### **FEATURES:**

- No Coding
- Results as fast as 4 seconds
- 7-, 14- and 30-day averaging
- 6 Event Tags
- Stores 500 results with time and date

Both systems use TRUE METRIX® Self-Monitoring Test Strips