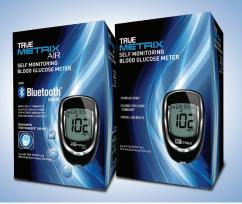

#### TRUE METRIX° AIR -

Technology with Reach

#### **FEATURES:**

- · Bluetooth Smart Connectivity
- No Coding
- Results as fast as 4 seconds
- 7-, 14-, 30-, 60- and 90- day averaging
- 6 Event Tags
- Stores 1,000 results with time and date