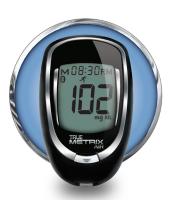

#### TRUE METRIX°-

Accuracy Is Confidence

#### **FEATURES:**

- No Coding
- Results as fast as 4 seconds
- 7-, 14- and 30-day averaging
- 6 Event Tags
- Stores 500 results with time and date

Both systems use TRUE METRIX® Self-Monitoring Test Strips