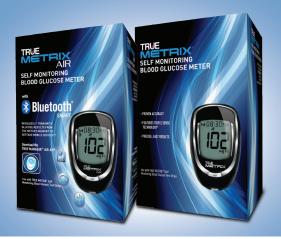

#### TRUE METRIX° AIR -

Technology with Reach

#### **FEATURES:**

- Bluetooth® Smart Connectivity
- · No Coding
- Results as fast as 4 seconds
- 7-, 14-, 30-, 60- and 90- day averaging
- 6 Event Tags
- Stores 1,000 results with time and date