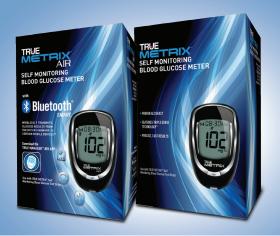

#### TRUE METRIX° AIR -

Technology with Reach

#### **FEATURES:**

- Bluetooth® Smart Connectivity
- No Coding
- Results as fast as 4 seconds
- 7-, 14-, 30-, 60- and 90- day averaging
- 6 Event Tags
- Stores 1,000 results with time and date