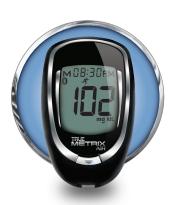

#### TRUE METRIX°-

Accuracy Is Confidence

#### **FEATURES:**

- No Coding
- Results as fast as 4 seconds
- 7-, 14- and 30-day averaging
- 6 Event Tags
- Stores 500 results with time and date

**Both systems use TRUE METRIX® Self-Monitoring Test Strips** 