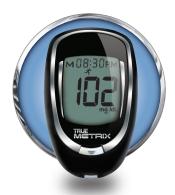

#### TRUE METRIX°-

Accuracy Is Confidence

#### **FEATURES:**

- No Coding
- Results as fast as 4 seconds
- 7-, 14- and 30-day averaging
- 6 Event Tags
- Stores 500 results with time and date

**Both systems use TRUE METRIX® Self-Monitoring Test Strips** 