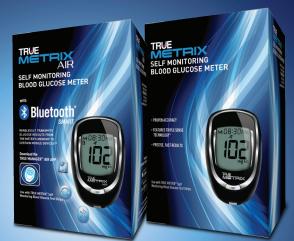

#### **TRUE METRIX® AIR –** Technology with Reach

#### FEATURES:

- · Bluetooth® Smart Connectivity
- No Coding
- · Results as fast as 4 seconds • 7-, 14-, 30-, 60- and 90- day averaging
- 6 Event Tags
- Stores 1,000 results with time and date

#### **TRUE METRIX® -**Accuracy Is Confidence

- FEATURES: No Coding
- · Results as fast as 4 seconds
- · 7-, 14- and 30-day averaging
- 6 Event Tags
- · Stores 500 results with time and date

# Both systems use TRUE METRIX<sup>®</sup> Self-Monitoring Test Strips