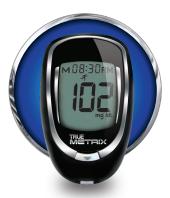

### TRUE METRIX® -

Accuracy Is Confidence

### **FEATURES:**

- No Coding
- · Results as fast as 4 seconds
- 7-, 14- and 30-day averaging
- 6 Event Tags
- Stores 500 results with time and date

Both systems use TRUE METRIX® Self-Monitoring Test Strips