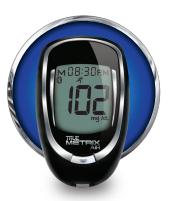

### TRUE METRIX® -

Accuracy Is Confidence

### **FEATURES:**

- No Coding
- · Results as fast as 4 seconds
- 7-, 14- and 30-day averaging
- 6 Event Tags
- Stores 500 results with time and date

Both systems use TRUE METRIX® Self-Monitoring Test Strips