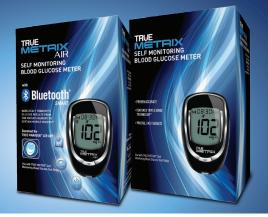

### TRUE METRIX® AIR -

Technology with Reach

### **FEATURES:**

- · Bluetooth® Smart Connectivity
- No Coding
- · Results as fast as 4 seconds
- 7-, 14-, 30-, 60- and 90- day averaging
- 6 Event Tags
- Stores 1,000 results with time and date